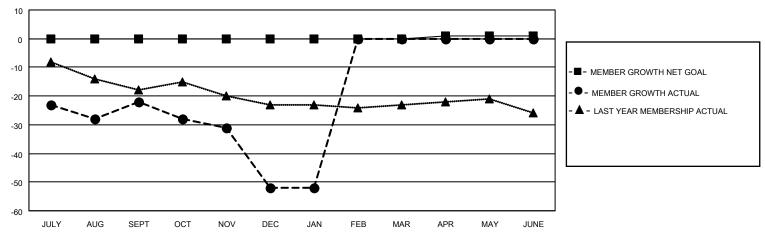

## GOALS AND ACTUAL MEMBERS CUMULATIVE

| DROPPED CLUBS: 0 |    | 11 CLUBS OF 35 ADDED 1 OR<br>MORE NEW MEMBERS | GENDER DISTRIBUTION                 |                              |  |
|------------------|----|-----------------------------------------------|-------------------------------------|------------------------------|--|
|                  |    | NORE NEW WEWDERS                              | MALE<br>FEMALE                      | 462 (57.11%)<br>347 (42.89%) |  |
| DROPPED MEMBERS  |    |                                               | NON BINARY                          | 0 (0.00%)                    |  |
| DECEASED         | 13 |                                               | PREFER NOT TO ANSWER                | 0 (0.00%)                    |  |
| CLUB CANCELLED   | 0  | CLICK HERE FOR CUMULATIVE                     | TOTAL FAMILY UNIT MEMBERS 200       |                              |  |
| OTHER            | 78 | MEMBERSHIP DATA                               |                                     |                              |  |
| TOTAL            | 91 |                                               | FAMILY MEMBERS PAYING HALF DUES 103 |                              |  |
|                  |    |                                               |                                     |                              |  |